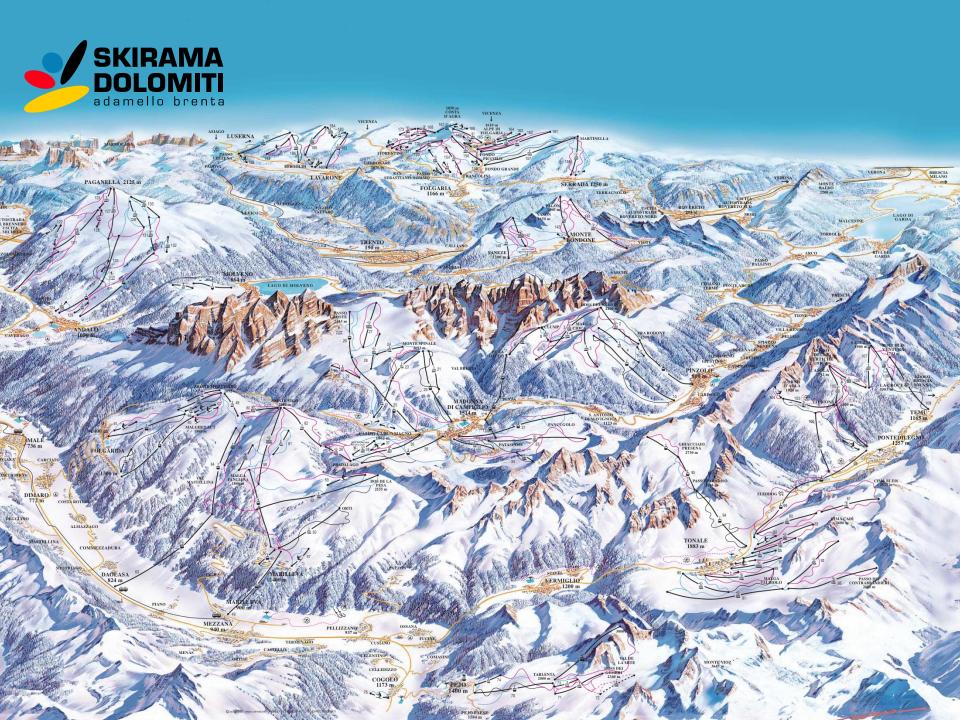

km slopes 340

km with snow makers

With only 1 skipass you can ski in the most beautiful mountain resorts of Trentino, in the north of Italy. Surrounded by the impressive Brenta Dolomites and the beauty of Adamello-Presanella and the mountains Ortles-Cevedale you discover SKIRAMA DOLOMITI adamello brenta resorts

Skirama Dolomiti resorts:

Madonna di Campiglio Pinzolo Folgarida-Marilleva Pejo Pontedilegno-Tonale Andalo-Fai della Paganella Monte Bondone Folgaria-Lavarone