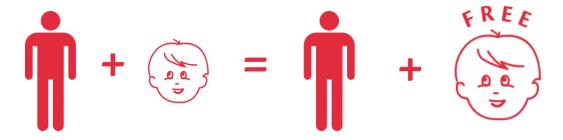

## CHILDREN UP TO 8 YEARS OLD

## Skirama for the whole family

All children born after 30. November 2008 accompanied by an adult, receive a free ski pass (valid from 1 till 14 days). This pass must be the same type and with the same amount of days as the paying adult.