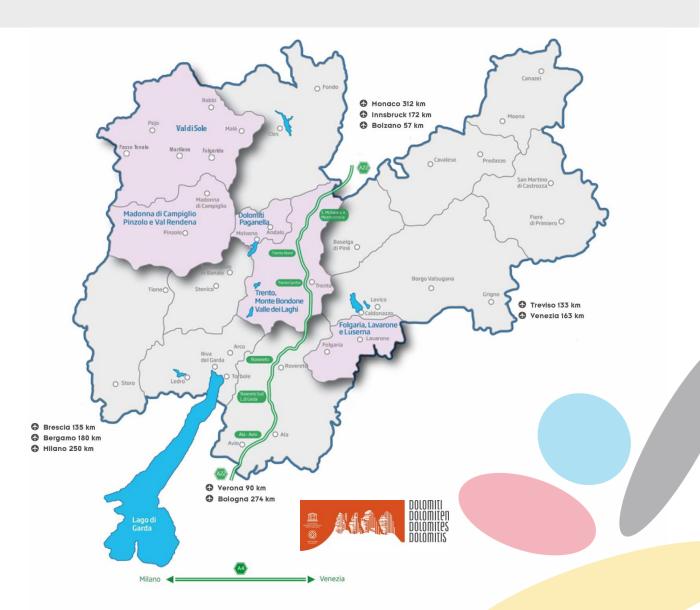

km slopes 340

km with snow makers

With only 1 skipass you can ski in the most beautiful mountain resorts of Trentino, in the north of Italy. Surrounded by the impressive Brenta Dolomites and the beauty of Adamello-Presanella and the mountains Ortles-Cevedale you discover SKIRAMA DOLOMITI adamello brenta resorts

Skirama Dolomiti resorts:

Madonna di Campiglio Pinzolo Folgarida-Marilleva Pejo Pontedilegno-Tonale Andalo-Fai della Paganella Monte Bondone Folgaria-Lavarone